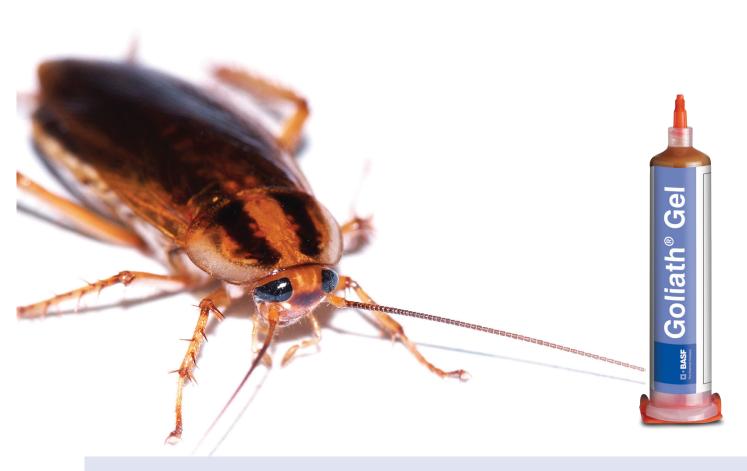

## Goliath® Gel

The fastest and most cost-effective cockroach treatment.

## www.pestcontrol.basf.co.uk/go/bc.goliath

Best practice cockroach control guide

Application videos

MSDS and Labels

See how combined treatments can deliver faster control

- Fast, reliable action for immediate results
- Cascade effect for complete control
- Low dose rates for value and safety
- Precision application for speed and accuracy